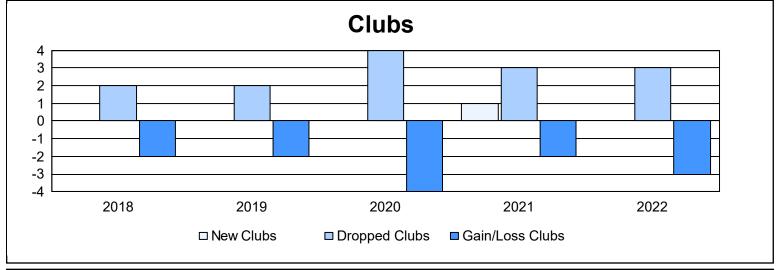

| Year      | New<br>Clubs | Dropped<br>Clubs | Gain/<br>Loss<br>Clubs | New<br>Members | Charter<br>Members | Reinstate<br>Members | Transfer<br>Members | Total<br>Member<br>Added | Total<br>Members<br>Dropped | Gain/<br>Loss<br>Members |
|-----------|--------------|------------------|------------------------|----------------|--------------------|----------------------|---------------------|--------------------------|-----------------------------|--------------------------|
| 2017-2018 | 0            | 2                | -2                     | 111            | 2                  | 8                    | 6                   | 127                      | 208                         | -81                      |
| 2018-2019 | 0            | 2                | -2                     | 83             | 2                  | 12                   | 3                   | 100                      | 213                         | -113                     |
| 2019-2020 | 0            | 4                | -4                     | 92             | 8                  | 14                   | 12                  | 126                      | 214                         | -88                      |
| 2020-2021 | 1            | 3                | -2                     | 54             | 24                 | 15                   | 8                   | 101                      | 159                         | -58                      |
| 2021-2022 | 0            | 3                | -3                     | 151            | 0                  | 4                    | 2                   | 157                      | 232                         | -75                      |
| Average   | 0            | 3                | -3                     | 98             | 7                  | 11                   | 6                   | 122                      | 205                         | -83                      |